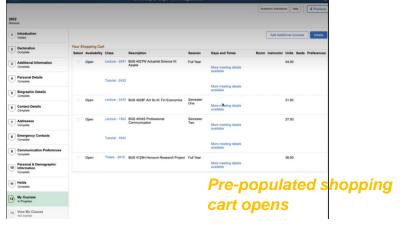

from faculty (student deviating from

rules, class clashes, added/deleted

system. Any deviation requires approval

Shopping Carts have been configured for some postgraduate and one-year undergraduate programmes. This allows for all first-year students of those programmes to register themselves. In cases of full research Master's and Doctoral programmes, it allows all historical students to also register themselves.

You are active in the following Programme / Plan <Description (Code)>

Shopping Cart
You are active and ready to enrol for the following programme/plan: Bachelor of Business Science (CB004)/ Finance with Accounting (CB004FTX04)
To start selecting your courses, please click on the "Add My Courses" button