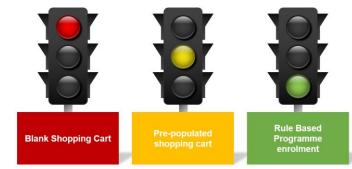

## **Step 12: My Course Selection**

**Based on your Term** activation the relevant registration method will open

Self Service

course etc).

Programme Enrolment (PE)

Students register using approved curriculum and rules configured in

from faculty (student deviating from

rules, class clashes, added/deleted

system. Any deviation requires approval

Shopping Carts have been configured for some postgraduate and one-year undergraduate programmes. This allows for all first-year students of those programmes to register themselves. In cases of full research Master's and Doctoral programmes, it allows all historical students to also register themselves.

## Blank shopping cart:

Programmes that are not on Programme Enrolment yet or have no pre-configured Shopping Cart will register with a Blank Shopping Cart. Students select their courses in the system and submit their selection for approval.