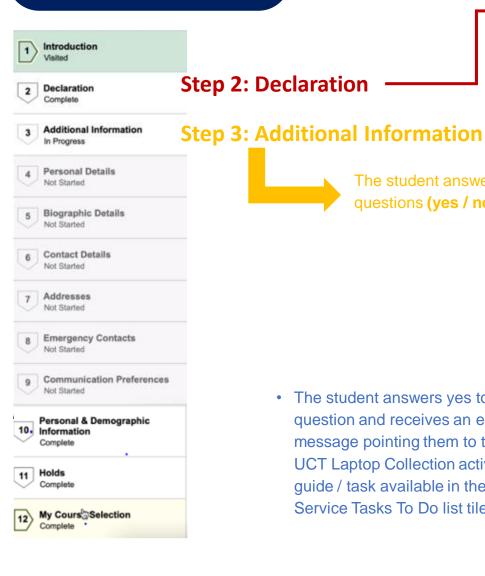

**Step 4: Personal Details** 

**Step 5: Biographic Details** 

**Step 6: Contact Details** 

**Step 7: Addresses** 

**Step 8: Emergency Contacts** 

**Step 9: Communication** 

**Preference** 

**Step 10: Personal & Demographic Information** 

→ Step 11: Holds

If you have no holds you can continue to Step 12. If there is a hold you will have to resolve this before you can continue

- MoU / PPA - International **Students** 

**Hold Details** × No Enrollment Activities Reason International Student If you are issued a study offer, you are required to produce a proof of payment of your fees to the International Academic Programmes Office (IAPO) before you can enroll in your degree programme Complete

Holds

Complete

Complete \*

My Cours Selection

Registration