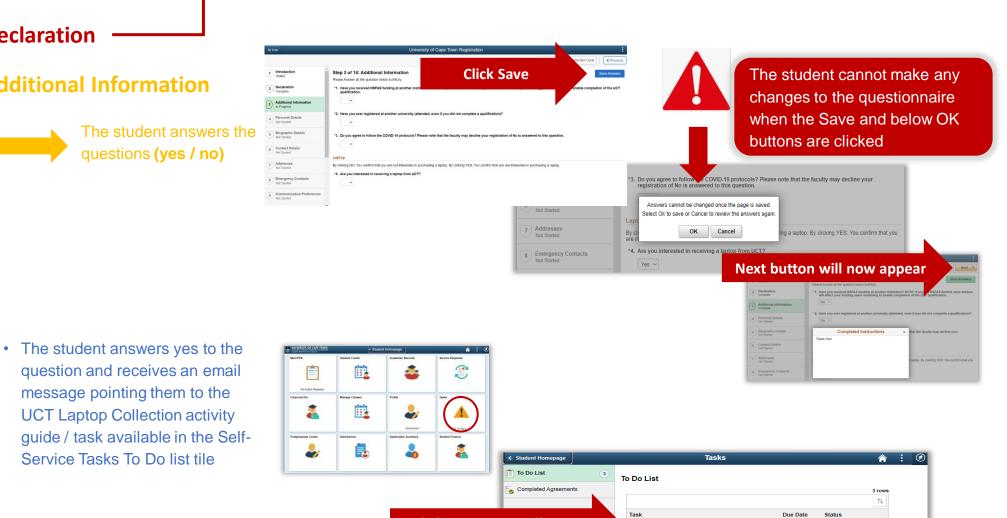

Read the declaration and accept the terms and conditions

**Click on Laptop Collection** 

UCT Laptop Collection

Application Fee

University of Cape Town Registration

Assigned

In Progress

Initiated