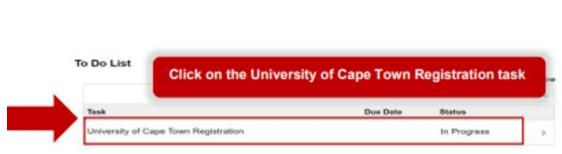

Read the declaration and accept the terms and conditions

**Click on Laptop Collection** 

UCT Laptop Collection

Application Fee

University of Cape Town Registration

Assigned

In Progress

Initiated