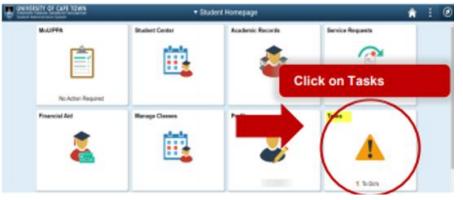

→ Step 11: Holds

If you have no holds you can continue to Step 12. If there is a hold you will have to resolve this before you can continue

- MoU / PPA - International **Students** 

**Hold Details** × No Enrollment Activities Reason International Student If you are issued a study offer, you are required to produce a proof of payment of your fees to the International Academic Programmes Office (IAPO) before you can enroll in your degree programme Complete