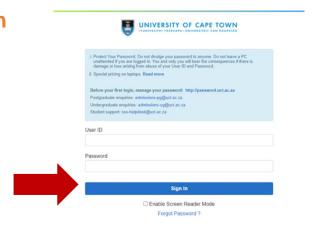

  WELCOME TO THE UNIVERSITY OF CAPE TOWN

- Enter your student number in the Enter User ID field in UPPER CASE e.g., XXXXYYY001
- Enter your UCT password in the Password field
- Click on the Sign in button