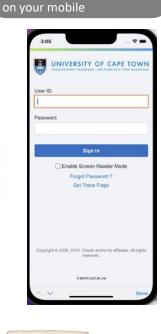

  WELCOME TO THE UNIVERSITY OF CAPE TOWN

- Enter your student number in the Enter User ID field in UPPER CASE e.g., XXXXYYY001
- Enter your UCT password in the Password field
- Click on the Sign in button