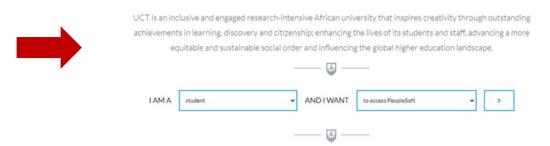

Registration 2022

Training – Introduction (Activity Guide Step 1 - 11)

All Students

- Go to the UCT Website: www.uct.ac.za
- Select the Main tab
- Scroll down and select I am a "Student" from the dropdown list
- Select AND I want "To Access PeopleSoft" from the drop-down list