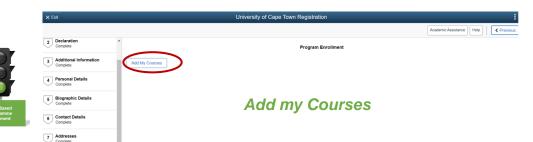

## **Step 12: My Course Selection**

**Based on your Term** activation the relevant registration method will open

Self Service

course etc).

Programme Enrolment (PE)

Students register using approved curriculum and rules configured in

You are active in the following Programme / Plan <Description (Code)>

Shopping Cart
You are active and ready to enrol for the following programme/plan: Bachelor of Business Science (CB004)/ Finance with Accounting (CB004FTX04)
To start selecting your courses, please click on the "Add My Courses" button