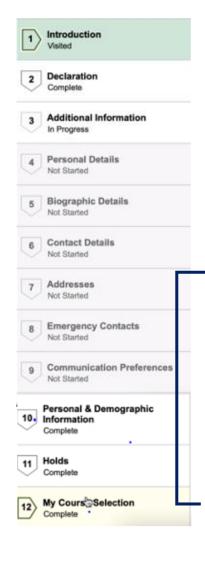

**Step 4: Personal Details** 

**Step 5: Biographic Details** 

**Step 6: Contact Details** 

**Step 7: Addresses** 

**Step 8: Emergency Contacts** 

**Step 9: Communication** 

**Preference** 

**Step 10: Personal & Demographic Information** 

→ Step 11: Holds

If you have no holds you can continue to Step 12. If there is a hold you will have to resolve this before you can continue

- MoU / PPA - International **Students** 

**Hold Details** × No Enrollment Activities Reason International Student If you are issued a study offer, you are required to produce a proof of payment of your fees to the International Academic Programmes Office (IAPO) before you can enroll in your degree programme Complete

# Introduction Declaration Complete Additional Information In Progress Personal Details Not Started Biographic Details Not Started 6 Contact Details Not Started 7 Addresses Not Started **Emergency Contacts** Not Started g Communication Preferences Not Started Personal & Demographic 10. Information Complete

Holds

Complete

Complete \*

My Cours Selection

Registration