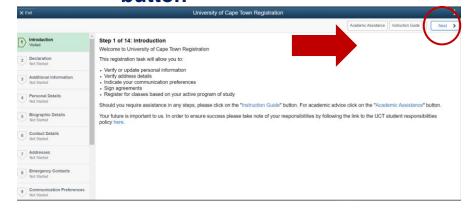

You can also do these steps

g Communication Preferences Not Started

Personal & Demographic

12 My Cours Selection

Complete

1 Introduction Visited

 Read the instructions displayed on each step of the activity guide and when you are done click the Next button

## What if you get stuck?

- The "Help" button will take you to a guide and video
- You can also phone the SSS Contact Centre for support on (021) 650 5227
- By clicking on the Academic Assistance button, you will be directed to your faculty for assistance