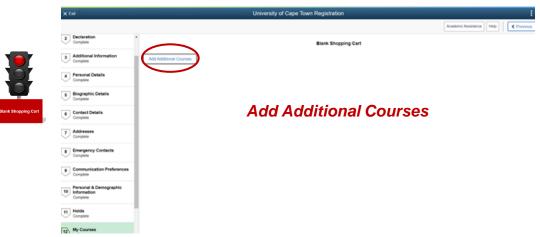

## Blank shopping cart:

Programmes that are not on Programme Enrolment yet or have no pre-configured Shopping Cart will register with a Blank Shopping Cart. Students select their courses in the system and submit their selection for approval.